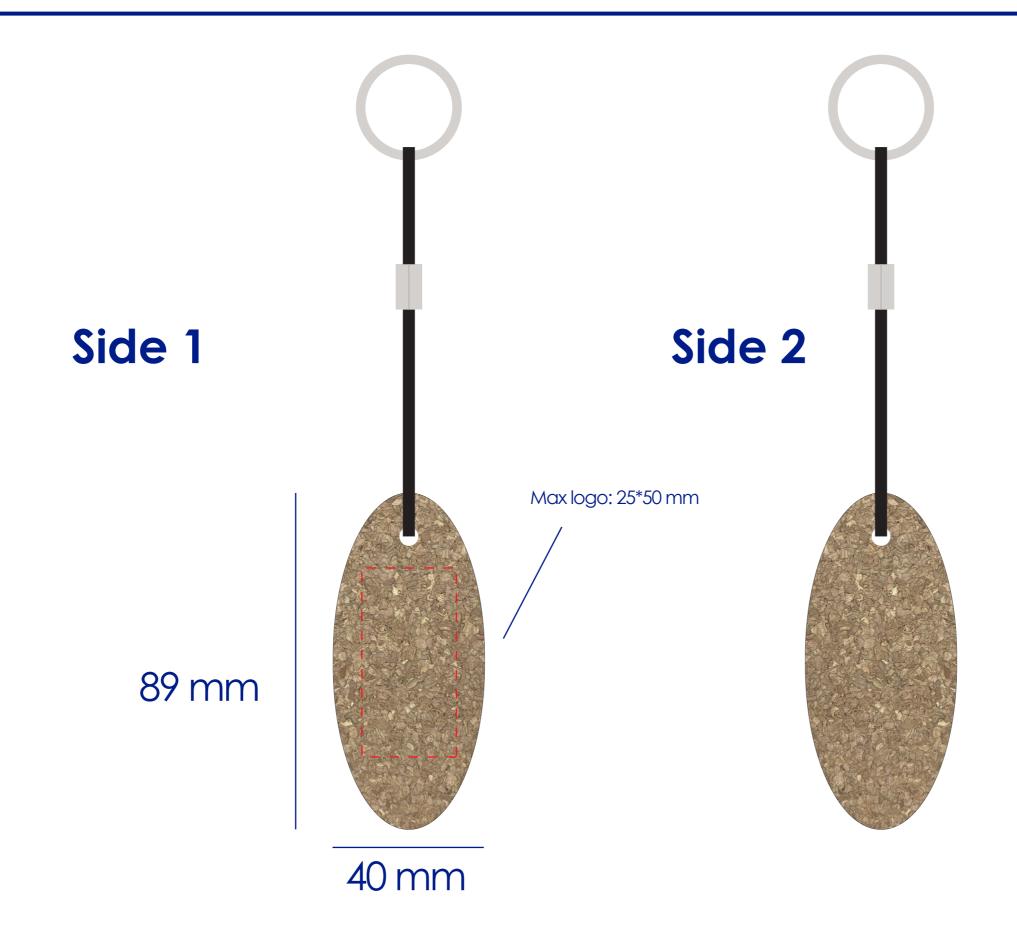

#### **Product Colour**

Natural

Floating Cork Keyring 40 mm \* 89 mm Branding Method: -

## Logo Size